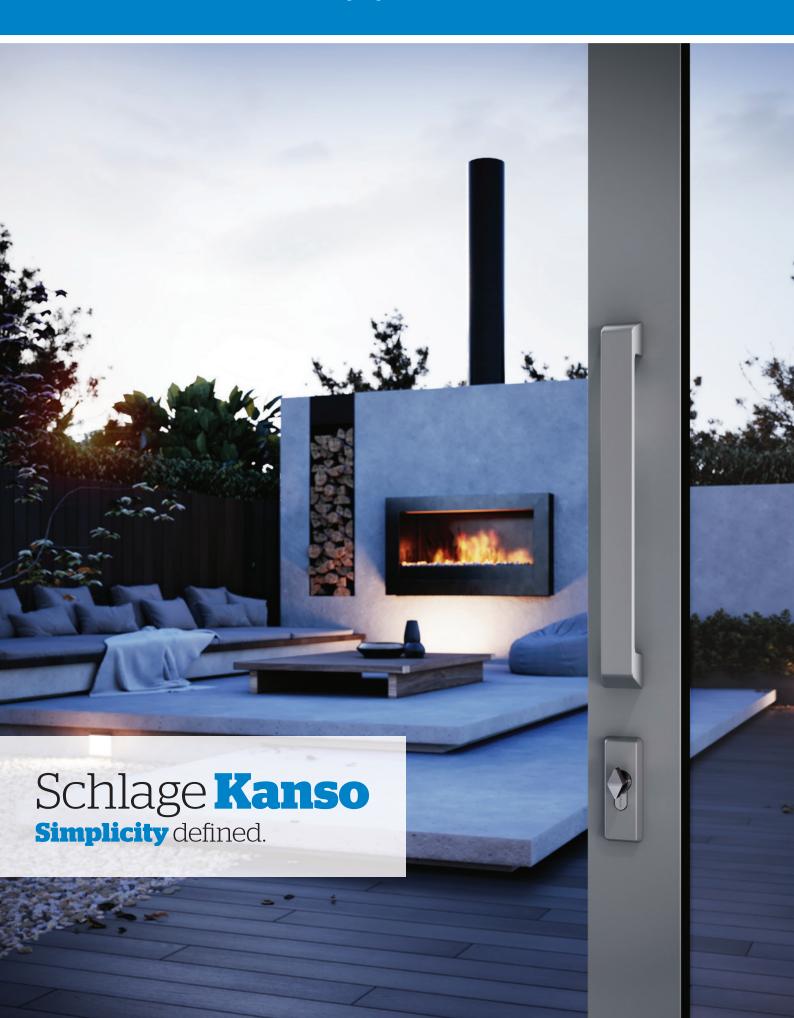

# Sliding door hardware\*

Patio sliding door lock

Patio sliding door lock - Slimline

Flush pull

Sliding door 300mm In-line pull handle

Sliding door 300mm Offset pull handle

Cylinder escutcheon