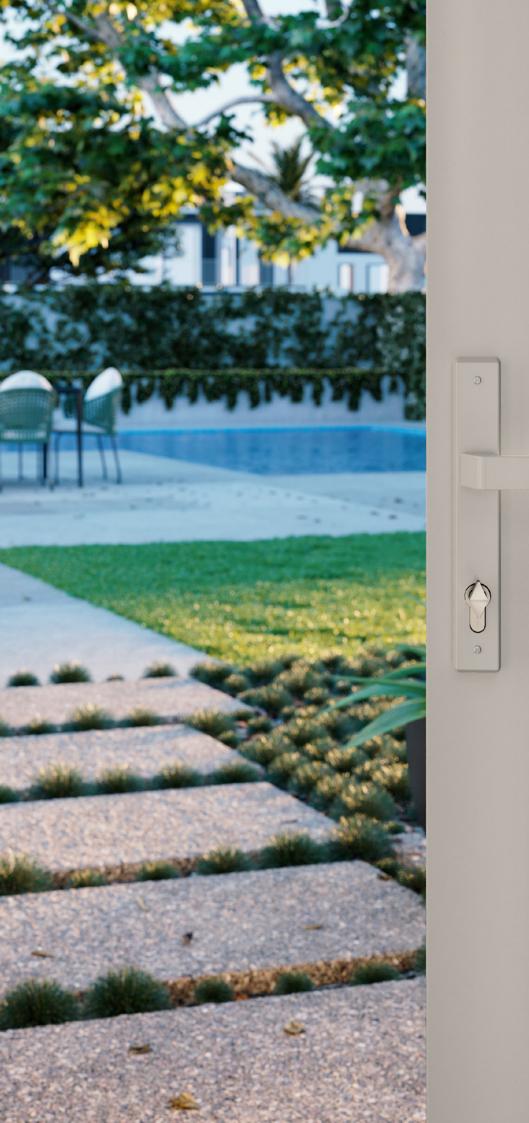

# **Simplicity is the outcome** of technical subtlety. It is the goal, not the starting point.

Kanso, the Zen principle of simplicity, is an expression of simple and natural design. The Schlage Kanso suite of aluminium door and window hardware embodies these principles with a look that is subtle and minimalist, yet cohesive and contemporary; a design that reflects harmony and style.

Every element of the Schlage Kanso suite has been carefully considered, engineered and tested locally, to ensure strength, style and suitability. The Kanso suite blends perfectly with the Schlage Form Series of interior door hardware, to create a harmonious design flow throughout the home.

# Sliding door hardware\*

Patio sliding door lock

Patio sliding door lock - Slimline

Flush pull

Sliding door 300mm In-line pull handle

Sliding door 300mm Offset pull handle

Cylinder escutcheon