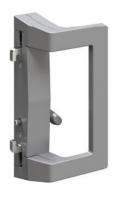

# Sliding door hardware\*

Patio sliding door lock

Patio sliding door lock - Slimline

Flush pull

Sliding door 300mm In-line pull handle

Sliding door 300mm Offset pull handle

Cylinder escutcheon