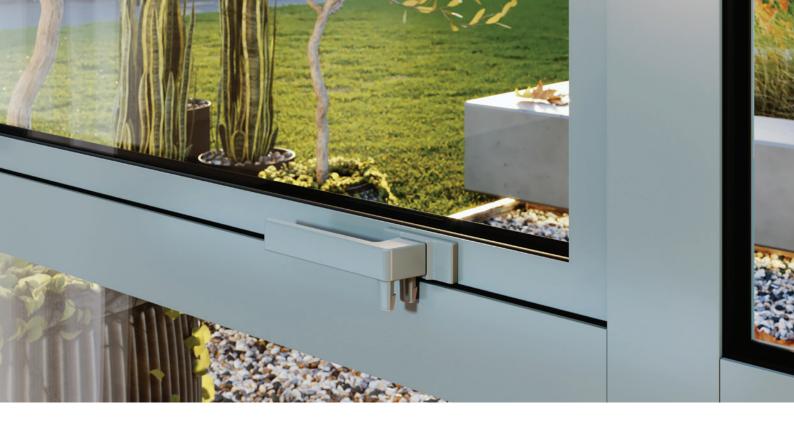

# Bi-folding door and window fasteners\*

Bi-fold operator

Window fastener Concealed fixing Low profile

Window fastener Concealed fixing High profile - Venting