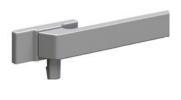

# Bi-folding door and window fasteners\*

Bi-fold operator

Window fastener Concealed fixing Low profile

Window fastener Concealed fixing High profile - Venting