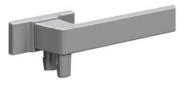

# Bi-folding door and window fasteners\*

Bi-fold operator

Window fastener Concealed fixing Low profile

Window fastener Concealed fixing High profile - Venting