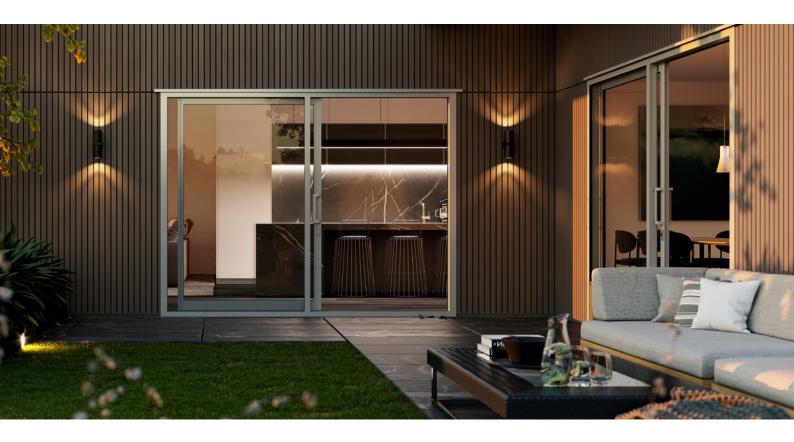

# Sliding door hardware\*

Patio sliding door lock

Patio sliding door lock - Slimline

Flush pull

Sliding door 300mm In-line pull handle

Sliding door 300mm Offset pull handle

Cylinder escutcheon