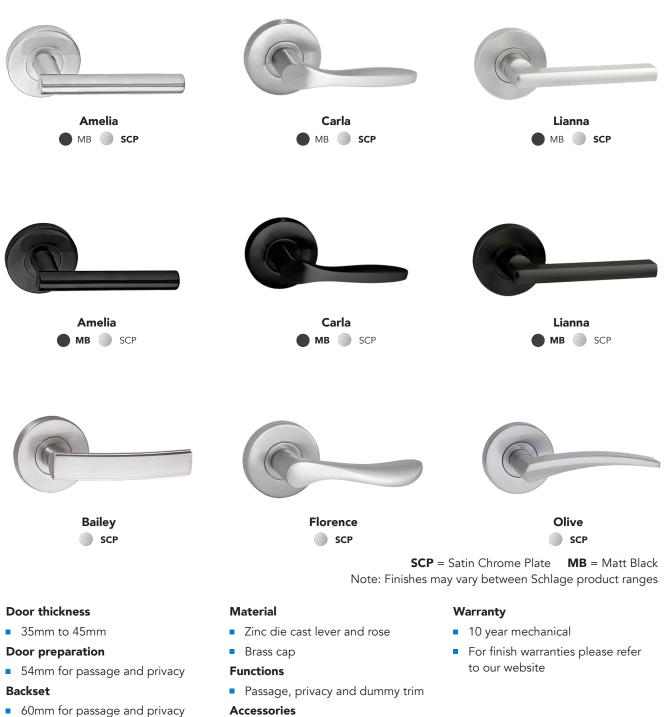

#### Sleek design

- Larger rose design, perfect for retrofitting
- Concealed fixing screws
- Built-in privacy push-button for ease of use
- Selected levers available in both Satin Chrome Plate and Matt Black finishes

#### Fast, easy installation

Levers are non-handed (except Florence)

#### **Durable construction**

• Lever and rose are constructed of high purity zinc alloy

#### Accessories

Universal rebate kit & escutcheons

About Allegion™

Allegion (NYSE: ALLE) is a global pioneer in seamless access, with leading brands like CISA®, Interflex®, LCN®, Schlage®, SimonsVoss® and Von Duprin®. Focusing on security around the door and adjacent areas, Allegion secures people and assets with a range of solutions for homes, businesses, schools and institutions.