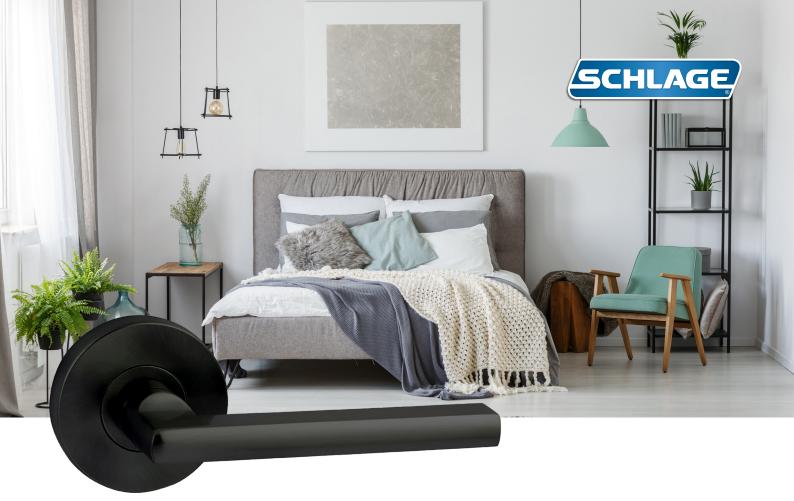

## Affordable Style for every home.

Complement your interior design with our modern range of internal door levers in the Schlage Element Series.

This affordable range has a unique style to suit your décor, ranging from a classic lever design, smooth contours or a more contemporary styled lever with crisp edges.

#### Sleek design

- Larger rose design, perfect for retrofitting
- Concealed fixing screws
- Built-in privacy push-button for ease of use
- Selected levers available in both Satin Chrome Plate and Matt Black finishes