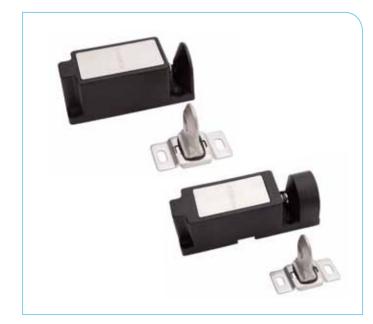

#### PRODUCT DESCRIPTION

The FCL0001 & FCL0002 are suitable for surface mount installation on all types of cabinets, or lockers. The cabinet locks are designed to fit into cabinets and lockers with hinged or sliding doors from either the front or side of the door. The lock function is interchangeable between Power To Lock and Power To Release. The devices are supplied in a dual voltage configuration, 12VDC or 24VDC.

The FCL0002 Cabinet Lock version comes with Lock Status Sensor (LSS), monitoring the locking pin and Door Status Sensor (DSS), monitoring if the door is open or close.

FCL0001 & FCL0002