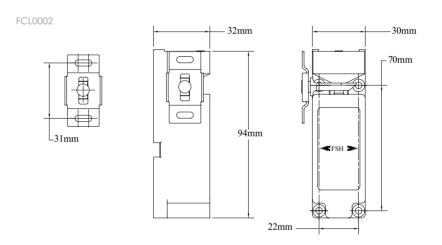

#### TECHNICAL DETAILS

| PART NO.         | FCL0001                                    | FCL0002                                    |
|------------------|--------------------------------------------|--------------------------------------------|
| FUNCTION         | Surface mount cabinet/Locker electric lock | Surface mount cabinet/Locker electric lock |
| HOLDING STRENGTH | Up to 150kg                                | Up to 150kg                                |
| VOLTAGE/CURRENT  | 12VDC/190mA 24VDC/90mA                     | 12VDC/200mA 24VDC/100mA                    |
| MONITORING       | N/A                                        | DSS, Door Status                           |
| SIZE             | L= 72.7 x W= 28.8 x D= 28.5mm              | L= 93 x W= 30x D= 32mm                     |

#### PRODUCT DIMENSIONS AND INSTALLATION