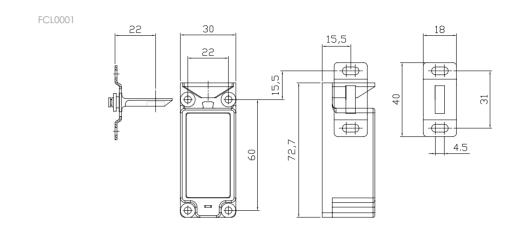

#### TECHNICAL DETAILS

| PART NO.         | FCL0001                                    | FCL0002                                    |
|------------------|--------------------------------------------|--------------------------------------------|
| FUNCTION         | Surface mount cabinet/Locker electric lock | Surface mount cabinet/Locker electric lock |
| HOLDING STRENGTH | Up to 150kg                                | Up to 150kg                                |
| VOLTAGE/CURRENT  | 12VDC/190mA 24VDC/90mA                     | 12VDC/200mA 24VDC/100mA                    |
| MONITORING       | N/A                                        | DSS, Door Status                           |
| SIZE             | L= 72.7 x W= 28.8 x D= 28.5mm              | L= 93 x W= 30x D= 32mm                     |

#### PRODUCT DIMENSIONS AND INSTALLATION