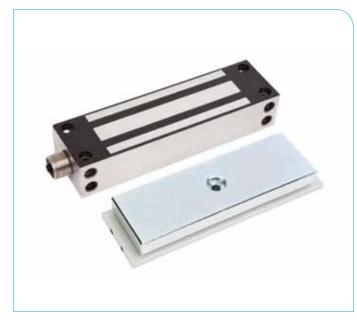

## PRODUCT DESCRIPTION

The Electro Magnetic Gate Lock FEM5000G has a holding force of up to 630kg and is IP67 weather resistant with a stainless steel body housing. The device provides a dual fixing arrangement, a built-in varistor surge protection and accepts both 12 and 24VDC.

The Electro Magnetic Gate Lock also provides the monitoring feature "Lock Status Sensor" by Hall-Effect (LSS). The Electro Magnetic Gate Lock comes with a lifetime warranty and is supplied with an Anti-Tamper-Plate as standard to prevent hostile attacks on the dome-nut-fixing bolt of the Armature Plate.

## PRODUCT FEATURES

- Lock Status Monitoring Sensor (LSS)
- Up to 630kg holding force
- Stainless 304 steel body housing
- Weather resistant IP67
- Lifetime warranty
- Anti Tamper Plate
- CE/C-Tick
- Guaranteed no residual magnetism