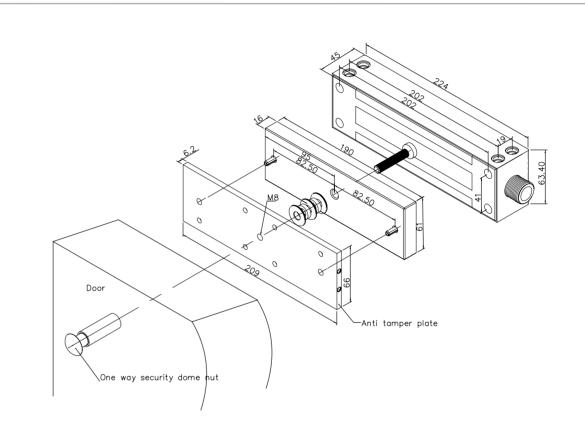

PRODUCT DIMENSIONS AND INSTALLATION

FEM5000G

The Electro Magnetic Gate Lock also provides the monitoring feature "Lock Status Sensor" by Hall-Effect (LSS). The Electro Magnetic Gate Lock comes with a lifetime warranty and is supplied with an Anti-Tamper-Plate as standard to prevent hostile attacks on the dome-nut-fixing bolt of the Armature Plate.

## TECHNICAL DETAILS

| PART NO.         | FEM5000G                                                                               |
|------------------|----------------------------------------------------------------------------------------|
| HOLDING STRENGTH | Up to 630kg                                                                            |
| VOLTAGE/CURRENT  | Dual Voltage 12/24VDC,<br>12VDC= 080mA 24VDC= 240mA                                    |
| MONITORING       | LSS                                                                                    |
| SIZE             | Magnet size: L= 220 x W= 63 x D= 45mm<br>Armature plate size: L= 190 x W= 61 x D= 16mm |