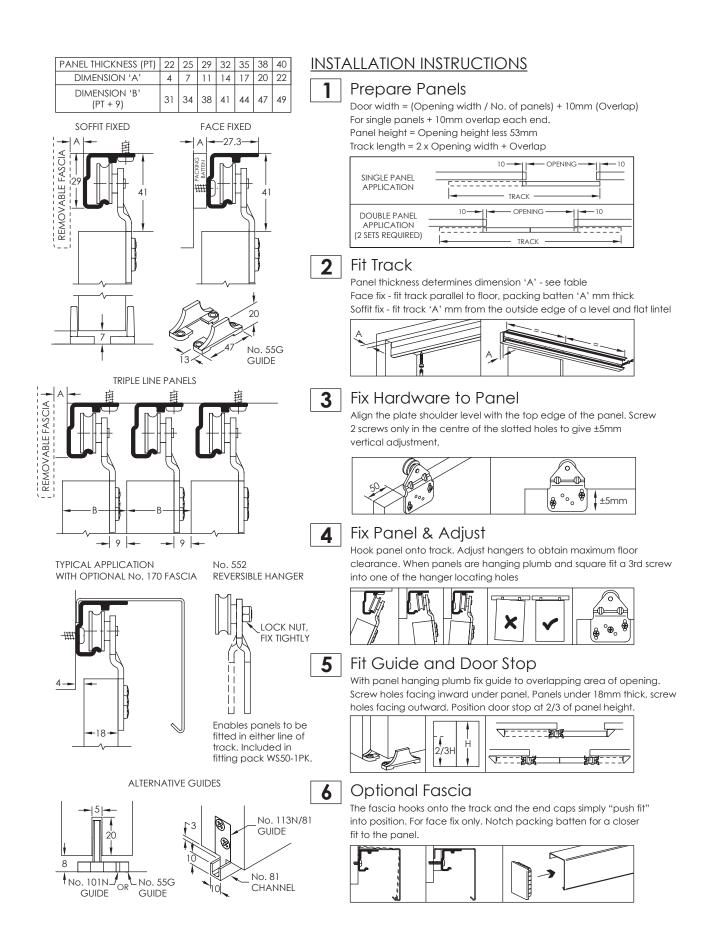

#### Hardware Specification

| -                                                                                                                                                                                                                               |                                                                               |  |  |
|---------------------------------------------------------------------------------------------------------------------------------------------------------------------------------------------------------------------------------|-------------------------------------------------------------------------------|--|--|
| Track:<br>Material<br>Standard lengths                                                                                                                                                                                          | 51<br>Aluminium, Mill<br>1200mm, 1500mm, 1800mm, 2400mm, 3000mm<br>and 3600mm |  |  |
| Hangers (2 per panel):                                                                                                                                                                                                          | 550, 551, 552                                                                 |  |  |
| Nylon tyred ball race bearing with zinc plated plates face fitted to the back of the panel. Vertical adjustment 10mm.                                                                                                           |                                                                               |  |  |
| Door Stop:                                                                                                                                                                                                                      | 28N                                                                           |  |  |
| Nylon safety door stop prevents fingers being jammed on bi-passing panels                                                                                                                                                       |                                                                               |  |  |
| Guide:                                                                                                                                                                                                                          | 55G                                                                           |  |  |
| Guide in white nylon, comes in two parts that fit on both sides of the panel.<br>The guide is floor mounted.                                                                                                                    |                                                                               |  |  |
| Accessories:                                                                                                                                                                                                                    |                                                                               |  |  |
| Alternative Guide                                                                                                                                                                                                               | 101N                                                                          |  |  |
| The nylon guide is designed to slide through a 20mm deep by 5mm wide sawcut in the bottom rail of the panel. The guide is fitted on the floor at the edge of the opening in the overlap area. The guide has lateral adjustment. |                                                                               |  |  |
| Channel and Guide                                                                                                                                                                                                               | 81 and 113N/81                                                                |  |  |
| 113N/81 guides in white nylon. For heavy duty applications or where more than 3 panels are required per opening. 81 channel, aluminium, available in 1200mm, 1500mm, 1800mm, 2400mm, 3000mm and 3600mm lengths.                 |                                                                               |  |  |
| Fascia                                                                                                                                                                                                                          | 170                                                                           |  |  |
| Fascia in pearl white on aluminium. Hooks onto track, no screws required. Supplied with End Caps. Available in 1800mm and 3050mm lengths.                                                                                       |                                                                               |  |  |
| End Caps                                                                                                                                                                                                                        | 170C                                                                          |  |  |
| Made from high impact glass reinforced nylon polystyrene. The End Caps are a push-fit onto the fascia.                                                                                                                          |                                                                               |  |  |
|                                                                                                                                                                                                                                 |                                                                               |  |  |
|                                                                                                                                                                                                                                 |                                                                               |  |  |