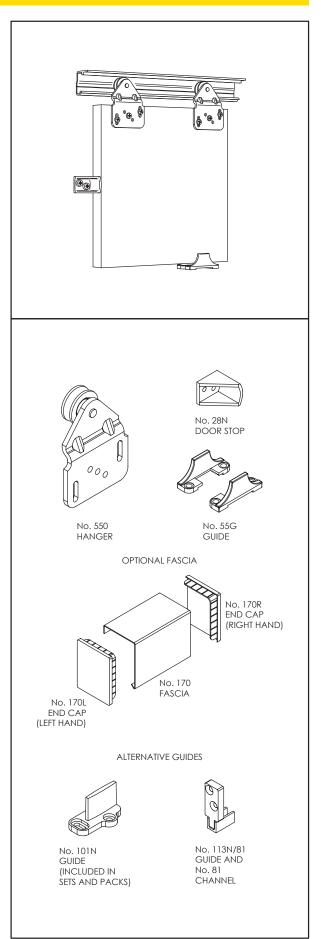

#### Application

For built-in panels sliding on a single track, i.e. wardrobes and cupboards in residential, heavy duty applications.

Easy height adjustment.

Silent operation - nylon wheeled bearing hangers and aluminium track.

### **Panel Specification**

Wardrobe Single 50

Track System: For Individual Panels: Max Panel Height Max Panel Width Max Panel Weight Panel Thickness

2400mm 900mm 50kg 16-40mm

Lightly framed timber panels or panels made from medium density fibreboard (MDF) must have provision for hangers to be screwed securely to the back face of the panels

#### Hardware Specification

| -                                                                                                                                                                                                                               |                                                                               |  |  |
|---------------------------------------------------------------------------------------------------------------------------------------------------------------------------------------------------------------------------------|-------------------------------------------------------------------------------|--|--|
| Track:<br>Material<br>Standard lengths                                                                                                                                                                                          | 51<br>Aluminium, Mill<br>1200mm, 1500mm, 1800mm, 2400mm, 3000mm<br>and 3600mm |  |  |
| Hangers (2 per panel):                                                                                                                                                                                                          | 550, 551, 552                                                                 |  |  |
| Nylon tyred ball race bearing with zinc plated plates face fitted to the back of the panel. Vertical adjustment 10mm.                                                                                                           |                                                                               |  |  |
| Door Stop:                                                                                                                                                                                                                      | 28N                                                                           |  |  |
| Nylon safety door stop prevents fingers being jammed on bi-passing panels                                                                                                                                                       |                                                                               |  |  |
| Guide:                                                                                                                                                                                                                          | 55G                                                                           |  |  |
| Guide in white nylon, comes in two parts that fit on both sides of the panel.<br>The guide is floor mounted.                                                                                                                    |                                                                               |  |  |
| Accessories:                                                                                                                                                                                                                    |                                                                               |  |  |
| Alternative Guide                                                                                                                                                                                                               | 101N                                                                          |  |  |
| The nylon guide is designed to slide through a 20mm deep by 5mm wide sawcut in the bottom rail of the panel. The guide is fitted on the floor at the edge of the opening in the overlap area. The guide has lateral adjustment. |                                                                               |  |  |
| Channel and Guide                                                                                                                                                                                                               | 81 and 113N/81                                                                |  |  |
| 113N/81 guides in white nylon. For heavy duty applications or where more than 3 panels are required per opening. 81 channel, aluminium, available in 1200mm, 1500mm, 1800mm, 2400mm, 3000mm and 3600mm lengths.                 |                                                                               |  |  |
| Fascia                                                                                                                                                                                                                          | 170                                                                           |  |  |
| Fascia in pearl white on aluminium. Hooks onto track, no screws required. Supplied with End Caps. Available in 1800mm and 3050mm lengths.                                                                                       |                                                                               |  |  |
| End Caps                                                                                                                                                                                                                        | 170C                                                                          |  |  |
| Made from high impact glass reinforced nylon polystyrene. The End Caps are a push-fit onto the fascia.                                                                                                                          |                                                                               |  |  |
|                                                                                                                                                                                                                                 |                                                                               |  |  |
|                                                                                                                                                                                                                                 |                                                                               |  |  |