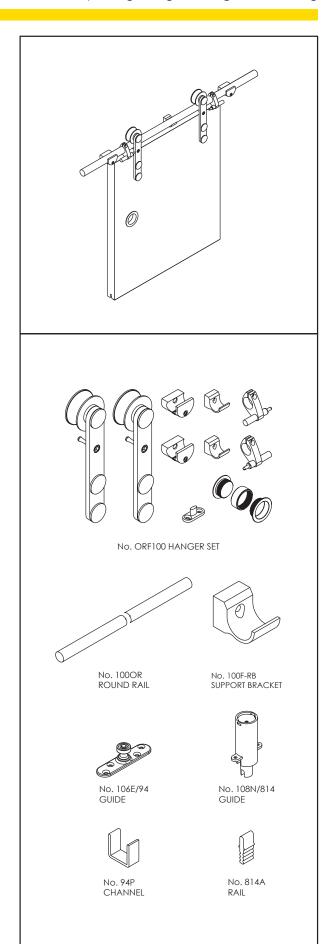

## **Applications**

Brio's Open Round Rail Face Fix hanger makes an ideal internal system for residential and commercial applications of timber panels with exposed hangers and rail.

The face fix hangers are 304 stainless steel with precision bearings.

## **Standard Packs**

Packs include hangers, door stops, guide, handle, brackets and fixings

 Pack No.
 Finish

 ORF100
 Stainless Steel

 ORF100PR
 PVD Black

## **Hardware Specification**

**Track:** 100OR Material Stainless Steel

Standard lengths 2000mm, 2500mm, 3000mm and 4000mm Finishes Stainless Steel and PVD Black (except 4000mm)

Guides:

Stainless precision bearing 106E/94 Nylon spring loaded guide 108N/814

Channels:

Polypropylene 94P Black

Aluminium & Polypropylene 94PPA Clear anodised

Aluminium 814A Aluminium Rail Clear anodised Standard lengths 2000mm, 3000mm, 4000mm and 6000mm

Support Bracket:

Support bracket 100F-RB or 100F-RBPR