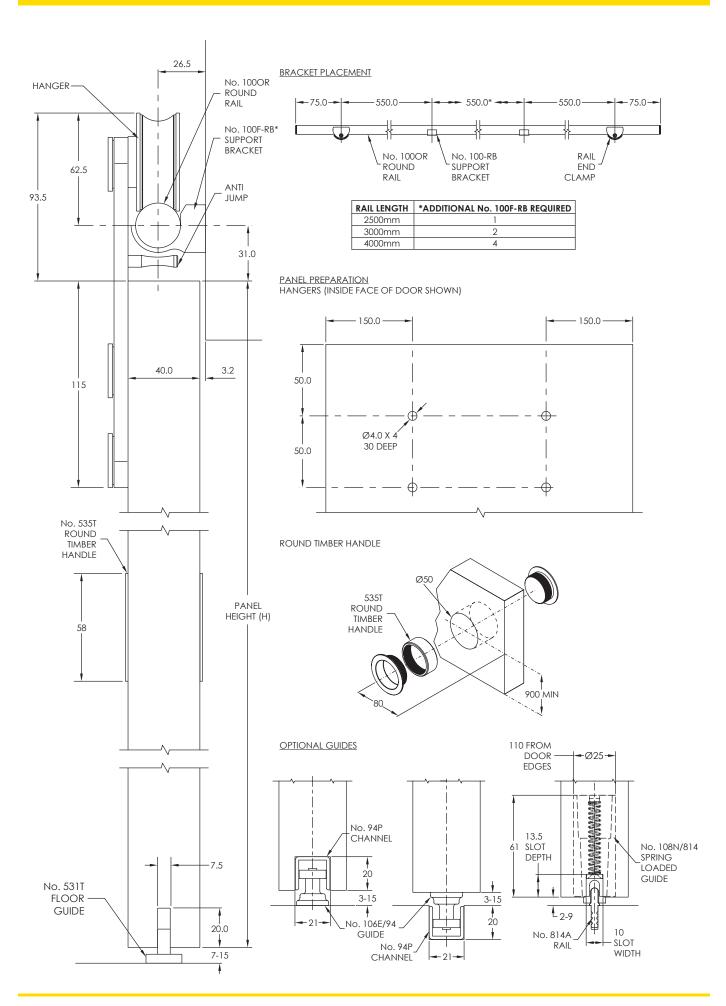

## **Panel Specification**

Track System:
For Individual Panels:
Max Panel Height
Max Panel Width
Max Panel Weight
Panel Thickness

Open Round Rail Timber Face Fix 100
3000mm
2000mm
100kg
35-40mm

## **Hardware Specification**

**Track:** 100OR Material Stainless Steel

Standard lengths 2000mm, 2500mm, 3000mm and 4000mm Finishes Stainless Steel and PVD Black (except 4000mm)

Guides:

Stainless precision bearing 106E/94 Nylon spring loaded guide 108N/814

Channels:

Polypropylene 94P Black

Aluminium & Polypropylene 94PPA Clear anodised

Aluminium 814A Aluminium Rail Clear anodised Standard lengths 2000mm, 3000mm, 4000mm and 6000mm

Support Bracket:

Support bracket 100F-RB or 100F-RBPR