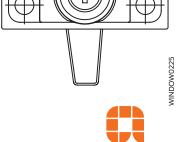

## Right handed fasteners featured

Finishes: B = Black W = White

Check our window fastener will fit your existing holes.

Position your existing window fastener against this drawing. If the screw holes align, the window fastener will be suitable for installation.

The standard screw spacing for New Zealand homes is 32mm.