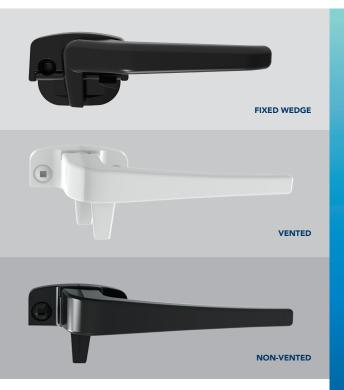

## Schlage **Window Fasteners**

- For use on aluminium windows
- 32mm pitch suitable for retrofit
- Vented and non-vented options include 2mm, 3mm and 4mm wedge options for various window fitments
- Face fix with screws provided
- Left or right handed options
- Performance tested for 10,000 cycles

Revive your windows with our range of quality window fasteners, combining **style and functionality.** 

9

**VENTED**Left hand

Right hand

() w

SWF240511 SWF240512 SWF240509 SWF240510 NON-VENTED

 $\bigcirc$  v

Left hand SWF240507 SWF240508 Right hand SWF240505 SWF240506

**FIXED WEDGE** 

R

) w

Left hand SWF240515 SWF240516 Right hand SWF240513 SWF240514

Visit **schlage.co.nz** or scan the QR code for more information.